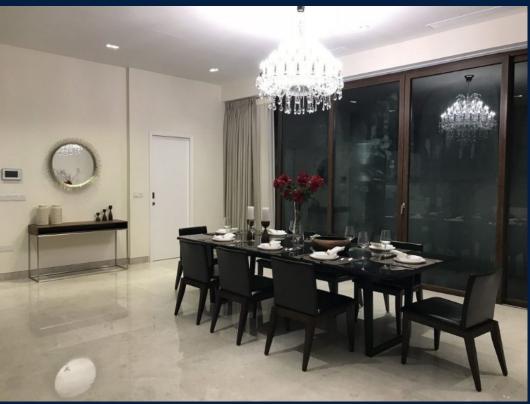

## **RESIDENTIAL - BUNGALOW HOUSE**

**NEWTON, NOVENA, SINGAPORE** 

SGLA25240020 **LISTING ID:** 

TENURE: N/A ■ TITLE: N/A

SIZE BUILT-UP: 6.029SQFT (560SQM)

SIZE LAND: N/A ■ NO. OF FLOORS: N/A FLOOR/LEVEL: N/A - N/A **BED ROOMS:** 6+1 **BATH ROOMS:** N/A **MAIDS ROOMS:** N/A ■ PARKING SPACES: N/A **LAYOUT TYPE:** N/A N/A **■ FACING: ■ VIEWING:** N/A

## **BUNGALOW HOUSE LORNIE ROAD**

This space comes with a perfectly sized pool. It is set close to amenities and is great for family living as they will be able to have recreational activities there. It is accessible and also placed in a private area which means safety is set at a high priority and families are able to feel safe and secure in this

#### **INTERIOR FACILITIES**

- Outdoor Patio
- Private Pool
- Terrace

- Private Garden
- Roof Terrace
- Private Lift

### **EXTERIOR FACILITIES**

- Landscaped Garden
- Wading Pool

- Lounge
- Pool Deck

VISIT THIS PROPERTY AT: https://www.sglanded.net/property/sgla25240020

L3008899K R004787F